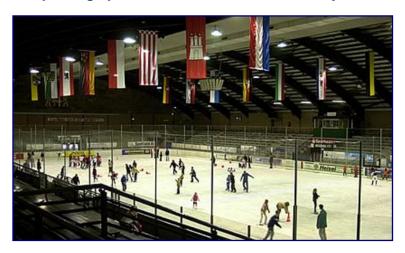

#### Eissporthalle Neuss (Rink: 60 m x 30 m)

Jakob-Koch-Str. 1 (former Carl-Diem-Str.), 41466 Neuss, Germany the rink will be heated

## **Eissporthalle Neuss**

Jakob-Koch-Str. 1 (former Carl-Diem-Str.), 41466 Neuss, Germany Autobahn "A57" Exit "Reuschenberg"