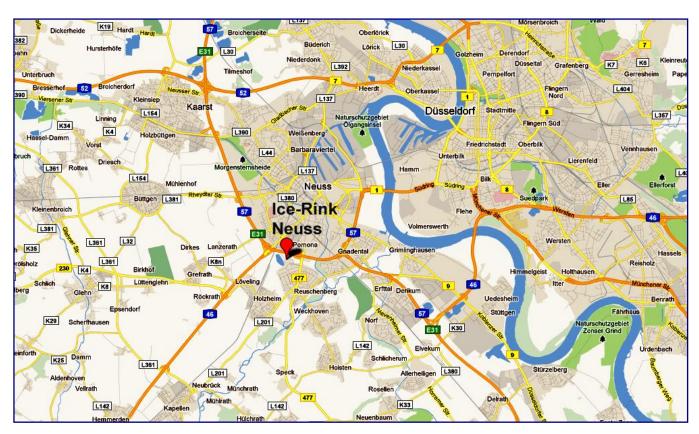

## **ICE-RINK-PLACE:**

## **Eissporthalle Neuss**

Jakob-Koch-Str. 1 (former Carl-Diem-Str.), 41466 Neuss, Germany Autobahn "A57" Exit "Reuschenberg"

## E.V.

Page 8

E.V.

Page 9

There is parking space for cars and busses directly at the ice-rink